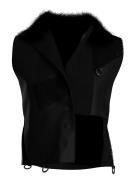

## **FEMI**

Femi's Look:

Gothic Heirloom

Femi's style in COLONII draws inspiration from her brooding angst and obsession with the past. Her outfit is a balance between beautiful vintage hand me downs reworked into edgier youthful silhouettes.

She wears a brushed angora multistripped sweater under a felted wool and lace patchwork gilet. Leather straps, heavy buckles and randomly stitched on silver rings remind us of Femi's arcade antics. A family heirloom lace is layered over a laundered silk satin skirt.

#### **Principal Look - Gothic Heirloom**

Style: Femi001

**Fabric:** Lace, silk satin, felted wool, angora, leather

**Colour:** Monochrome and Black

**Top:** Striped brushed angora sweater

Gilet: Patchwork with lace, felted wool and angora collar with

D ring appliques, leather straps and waist buckle fasten.

Skirt: Laundered silk satin and antique lace double tier skirt

with D ring appliques and raw edging.

Accessories: Leather fingerless gloves with multi buckle detail.

Leather studded multi belts.

Fitted gilet jacket with patchwork panels, leather strapping, buckles and ring appliques

Brushed angora sweater Leather glove accessories

Silk satin and vintage lace tiered skirt with ring appliques and frayed edging