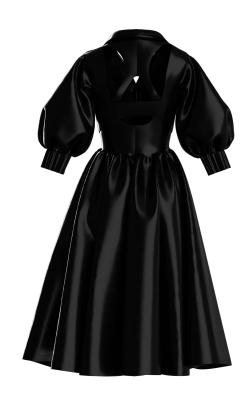

# Änja's Look: *Velocity*

Änja's outfit reflects a blend of sleek and futuristic elements. Wearing a flared dress crafted from a jet black, high gloss latex, the silhouette incorporates cooling air vents under the arm and across the back with open paneling enabling high impact movement and functionality.

Elegant voluminous sleeves with pencil tuck cuff detail coupled with hidden slide slits enhances her look with performance and agility.

## **Principal Look - Velocity**

Style: Anja001 Fabric: Latex Colour: Jet Black

**Dress:** Latex flared dress with velocity air vents in sleeve and open paneling on the back. Front shirt button detail with voluminous sleeves and cuff pencil tuck detail. Side slit for fast and agile movements.

High gloss latex dress with pencil tuck cuff detail

Open back panels and under arm air vents