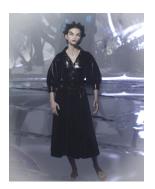

# Änja's Look: *Velocity*

Änja's outfit reflects a blend of sleek and futuristic elements. Wearing a flared dress crafted from a jet black, high gloss latex, the silhouette incorporates cooling air vents under the arm and across the back with open paneling enabling high impact movement and functionality.

Elegant voluminous sleeves with pencil tuck cuff detail coupled with hidden slide slits enhances her look with performance and agility.

## **Principal Look - Velocity**

Style: Anja001 Fabric: Latex Colour: Jet Black

**Dress:** Latex flared dress with velocity air vents in sleeve and open paneling on the back. Front shirt button detail with voluminous sleeves and cuff pencil tuck detail. Side slit for fast and agile movements.

High gloss latex dress with pencil tuck cuff detail

Open back panels and under arm air vents