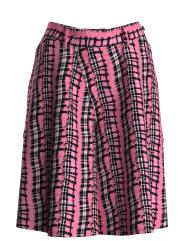

**Culottes:** Freehand drawn check drill wide leg culottes with built in under shorts and side fasten acetate

buckles.

Hoodie with AI monster print and stitch applique

Culottes with hand drawn AI check print and acetate side buckles