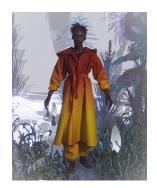

## **LEON**

Leon's Look:

**Silencio** 

Leon is nocturnal by nature and his attire embodies his free and artistic spirit. The focus of his outfit is a full-length, flared hooded raincoat embellished with hand-painted AI gradient colorisation and strapped latex cuffs. Leon wears matching skinny parachute trousers featuring the same gradient colorisation with utility pockets and fastens. His mesh fishnet vest in fine cotton keeps him cool as he moves from club to party.

#### Silencio

Leon is nocturnal by nature and his attire embodies his free and artistic spirit. The focus of his outfit is a full-length, flared hooded raincoat embellished with hand-painted colorization and strapped latex cuffs. Leon wears matching skinny parachute trousers featuring the same gradient colorization with utility pockets and fastens. His mesh fishnet vest in fine cotton keeps him cool as he moves from club to club.