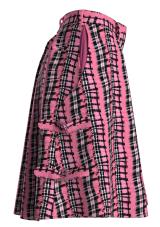

**Culottes:** Freehand drawn check drill wide leg culottes with built in under shorts and side fasten acetate

buckles.

Hoodie with AI monster print and stitch applique

Culottes with hand drawn AI check print and acetate side buckles