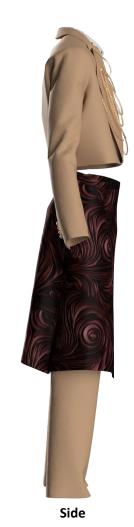

## Hung's Look: Botanical Dandy

Hung's unique style in COLONII is a backdrop of swirling botanical shapes and dandy influences.

His tailored cropped bolero jacket is worn with fitted classic trousers in a camel colour fine wool cashmere.

A natural cream coloured mohair knit bib featuring a short rolled collar and perforated dropped stitch pattern is worn underneath.

Hung expresses himself through his style and love of fashion. He completes his look with a hand painted silk apron skirt featuring a distinctive leather rosette print.

#### **Principal Look - Botanical Dandy**

Style: Hung001

Fabric: Fine wool and cashmere, silk, mohair

Colour: Cream, camel, burgundy

Jacket: Fine wool cashmere mix cropped bolero jacket with

fused collar and gold chains embellishment

**Trousers:** Fine wool cashmere mix tailored fitted trousers

Apron: Silk hand painted aline wrap apron with AI

leather rosette print.

**Top:** Mohair fine knit bib with rolled short collar and

perforated stitch pattern.

Cropped bolero suit jacket adorned with gold strewn chains

Fine knit mohair bib with perforated stitch detail

Hand painted silk apron with AI leather rosette print

Grace's Look:

Ink & Bubblegum

Grace's cool look amplifies her streetwear codes. Her ensemble features a cropped hoodie top with an abstract monster motif print.

#### **Hung's Look:**

#### **Botanical Dandy**

Hung's unique style in COLONII is a backdrop of swirling botanical shapes and dandy influences.
His tailored cropped bolero jacket is worn with fitted classic trousers in a camel colour fine wool cashmere.
A natural cream coloured mohair knit bib featuring a short rolled collar and perforated dropped stitch pattern is worn underneath.
Hung expresses himself through his style and love of fashion. He completes his look with a hand painted silk apron skirt featuring a distinctive leather rosette print.