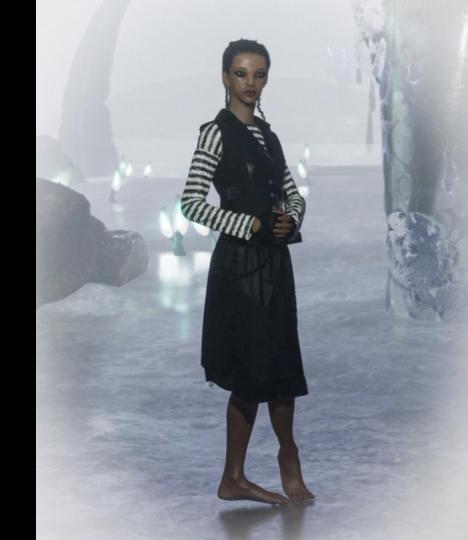

## **FEMI**

Femi's Look:

Gothic Heirloom

Femi's style in COLONII draws inspiration from her brooding angst and obsession with the past. Her outfit is a balance between beautiful vintage hand me downs reworked into edgier youthful silhouettes.

She wears a brushed angora multistripped sweater under a felted wool and lace patchwork gilet. Leather straps, heavy buckles and randomly stitched on silver rings remind us of Femi's arcade antics. A family heirloom lace is layered over a laundered silk satin skirt.

#### **Principal Look - Gothic Heirloom**

Style: Femi001

**Fabric:** Lace, silk satin, felted wool, angora, leather

**Colour:** Monochrome and Black

**Top:** Striped brushed angora sweater

Gilet: Patchwork with lace, felted wool and angora collar with

D ring appliques, leather straps and waist buckle fasten.

Skirt: Laundered silk satin and antique lace double tier skirt

with D ring appliques and raw edging.

Accessories: Leather fingerless gloves with multi buckle detail.

Leather studded multi belts.

Fitted gilet jacket with patchwork panels, leather strapping, buckles and ring appliques

Brushed angora sweater Leather glove accessories

Silk satin and vintage lace tiered skirt with ring appliques and frayed edging

#### Gothic Heirloom

Femi's style in COLONII draws inspiration from her brooding angst and obsession with the past. Her outfit is a balance between beautiful vintage hand me downs reworked into edgier youthful silhouettes. She wears a brushed angora multistripped sweater under a felted wool and lace patchwork gilet. Leather straps, heavy buckles and randomly stitched on silver rings remind us of Femi's arcade antics. A family heirloom lace is layered over a laundered silk satin skirt.