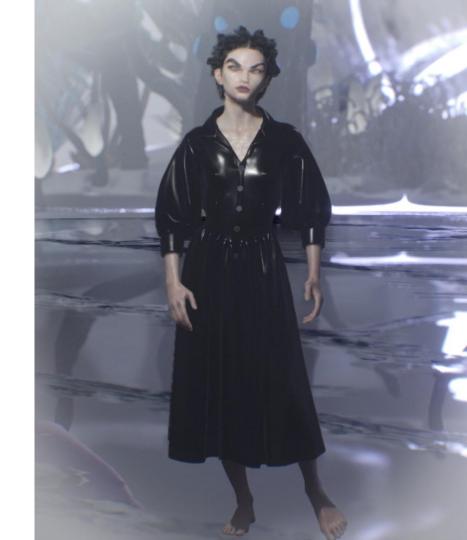

# Änja's Look: *Velocity*

Änja's outfit reflects a blend of sleek and futuristic elements. Wearing a flared dress crafted from a jet black, high gloss latex, the silhouette incorporates cooling air vents under the arm and across the back with open paneling enabling high impact movement and functionality.

Elegant voluminous sleeves with pencil tuck cuff detail coupled with hidden slide slits enhances her look with performance and agility.

## **Principal Look - Velocity**

Style: Anja001 Fabric: Latex Colour: Jet Black

**Dress:** Latex flared dress with velocity air vents in sleeve and open paneling on the back. Front shirt button detail with voluminous sleeves and cuff pencil tuck detail. Side slit for fast and agile movements.

High gloss latex dress with pencil tuck cuff detail

Open back panels and under arm air vents