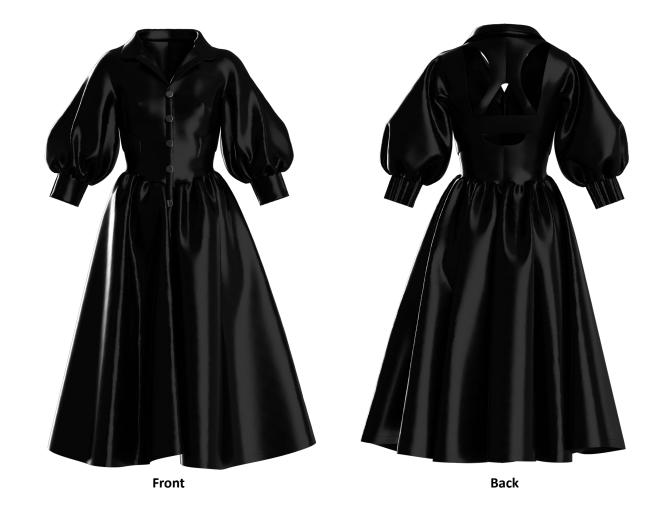

# Änja's Look: *Velocity*

Änja's outfit reflects a blend of sleek and futuristic elements. Wearing a flared dress crafted from a jet black, high gloss latex, the silhouette incorporates cooling air vents under the arm and across the back with open paneling enabling high impact movement and functionality.

Elegant voluminous sleeves with pencil tuck cuff detail coupled with hidden slide slits enhances her look with performance and agility.

## **Principal Look - Velocity**

Style: Anja001 Fabric: Latex Colour: Jet Black

**Dress:** Latex flared dress with velocity air vents in sleeve and open paneling on the back. Front shirt button detail with voluminous sleeves and cuff pencil tuck detail. Side slit for fast and agile movements.

High gloss latex dress with pencil tuck cuff detail

Open back panels and under arm air vents