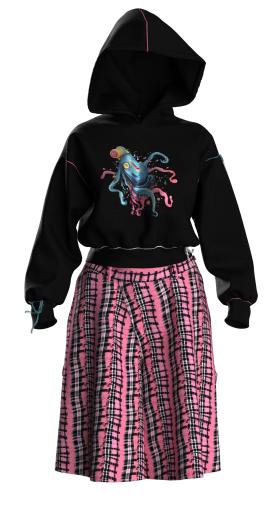

Cropped bolero suit jacket adorned with gold strewn chains

Fine knit mohair bib with perforated stitch detail

Hand painted silk apron with AI leather rosette print

Grace's Look:

Ink & Bubblegum

Grace's cool look amplifies her streetwear codes. Her ensemble features a cropped hoodie top with an abstract monster motif print.

The hoodie is embellished with intricate embroidery stitching. Grace wears wide-leg culottes with a hand-drawn check pattern, offering both a relaxed fit and a sense of adventure. Side-fasten acetate buckles add a functional element to her attire.

#### **Principal Look - Ink and Bubblegum**

Style: Grace001

**Fabric:** Jersey cotton, cotton drill **Colour:** Black, pink and white

**Top:** Cropped hoodie top featuring Colonii 'slimegore' monster motif print. Embellished with embroidery stitch applique ragged thread detail.

**Culottes:** Freehand drawn check drill wide leg culottes with built in under shorts and side fasten acetate

buckles.

Hoodie with AI monster print and stitch applique

Culottes with hand drawn AI check print and acetate side buckles

#### **Grace's Look:**

#### **Ink & Bubblegum**

Grace's cool look amplifies her girl gang attitude with streetwear codes. Her ensemble features a cropped hoodie top with an abstract monster motif print. The hoodie is embellished with intricate embroidery stitching. Grace wears wide-leg culottes with a hand-drawn check pattern, offering both a relaxed fit and a sense of adventure. Side-fasten acetate buckles add a functional element to her attire.