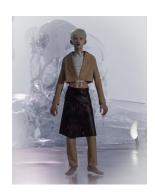

## Hung's Look: Botanical Dandy

Hung's unique style in COLONII is a backdrop of swirling botanical shapes and dandy influences.

His tailored cropped bolero jacket is worn with fitted classic trousers in a camel colour fine wool cashmere.

A natural cream coloured mohair knit bib featuring a short rolled collar and perforated dropped stitch pattern is worn underneath.

Hung expresses himself through his style and love of fashion. He completes his look with a hand painted silk apron skirt featuring a distinctive leather rosette print.

#### **Principal Look - Botanical Dandy**

Style: Hung001

Fabric: Fine wool and cashmere, silk, mohair

Colour: Cream, camel, burgundy

Jacket: Fine wool cashmere mix cropped bolero jacket with

fused collar and gold chains embellishment

**Trousers:** Fine wool cashmere mix tailored fitted trousers

Apron: Silk hand painted aline wrap apron with AI

leather rosette print.

**Top:** Mohair fine knit bib with rolled short collar and

perforated stitch pattern.

Cropped bolero suit jacket adorned with gold strewn chains

Fine knit mohair bib with perforated stitch detail

Hand painted silk apron with AI leather rosette print

Grace's Look:

Ink & Bubblegum

Grace's cool look amplifies her streetwear codes. Her ensemble features a cropped hoodie top with an abstract monster motif print.