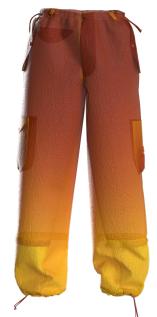

## **LEON**

Leon's Look:

**Silencio** 

Leon is nocturnal by nature and his attire embodies his free and artistic spirit. The focus of his outfit is a full-length, flared hooded raincoat embellished with hand-painted AI gradient colorisation and strapped latex cuffs. Leon wears matching skinny parachute trousers featuring the same gradient colorisation with utility pockets and fastens. His mesh fishnet vest in fine cotton keeps him cool as he moves from club to party.

### **Principal Look - Silencio**

Style: Leon001

**Fabric:** Cotton and vinyl **Colour:** Yellow and Amber

**Coat:** Full length, flared hooded raincoat with hand painted colourisation. Back air vent and self fabric tie

and latex cuffs.

**Trousers:** Parachute skinny trousers with hand painted colourisation and latex cuffs.

**Top:** String mesh fishnet vest top.

Oversized hooded raincoat in sheer vinyl with hand painted AI gradient embellishment

Parachute Trousers in sheer vinyl with utility pockets with hand painted Al gradient embellishment

Mesh fishnet vest