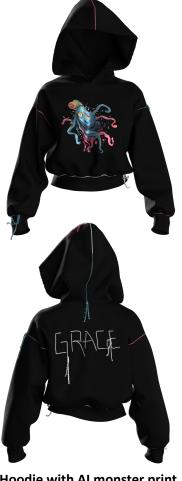

Cropped bolero suit jacket adorned with gold strewn chains

Fine knit mohair bib with perforated stitch detail

Hand painted silk apron with AI leather rosette print

Grace's Look:

Ink & Bubblegum

Grace's cool look amplifies her streetwear codes. Her ensemble features a cropped hoodie top with an abstract monster motif print.

The hoodie is embellished with intricate embroidery stitching. Grace wears wide-leg culottes with a hand-drawn check pattern, offering both a relaxed fit and a sense of adventure. Side-fasten acetate buckles add a functional element to her attire.

#### **Principal Look - Ink and Bubblegum**

Style: Grace001

**Fabric:** Jersey cotton, cotton drill **Colour:** Black, pink and white

**Top:** Cropped hoodie top featuring Colonii 'slimegore' monster motif print. Embellished with embroidery stitch applique ragged thread detail.

**Culottes:** Freehand drawn check drill wide leg culottes with built in under shorts and side fasten acetate

buckles.

Hoodie with AI monster print and stitch applique

Culottes with hand drawn AI check print and acetate side buckles