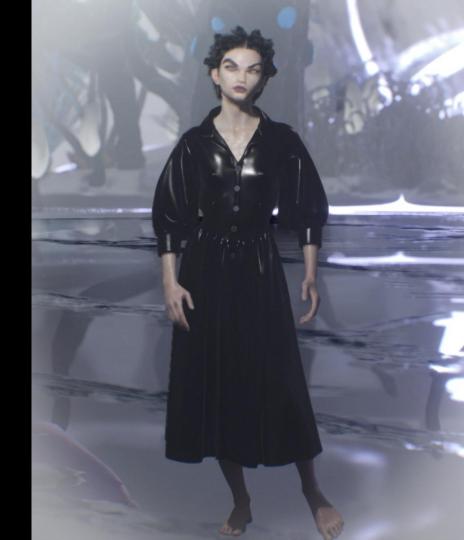

# Änja's Look: *Velocity*

Änja's outfit reflects a blend of sleek and futuristic elements. Wearing a flared dress crafted from a jet black, high gloss latex, the silhouette incorporates cooling air vents under the arm and across the back with open paneling enabling high impact movement and functionality.

Elegant voluminous sleeves with pencil tuck cuff detail coupled with hidden slide slits enhances her look with performance and agility.

## **Principal Look - Velocity**

Style: Anja001 Fabric: Latex Colour: Jet Black

**Dress:** Latex flared dress with velocity air vents in sleeve and open paneling on the back. Front shirt button detail with voluminous sleeves and cuff pencil tuck detail. Side slit for fast and agile movements.

High gloss latex dress with pencil tuck cuff detail

Open back panels and under arm air vents