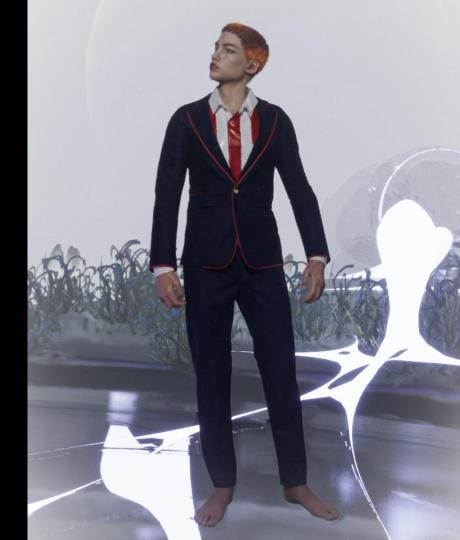

Thom's Look:

Bohemian Charm

Thom has a nonchalant sophistication. Classic tailored suits paired with his grandfather's college vintage rugby shirt makes him effortlessly handsome.

His single-breasted fitted jacket features contrasting piping and brass buttons. Ankle-grazing trousers are made in a matching crushed velvet rococo print jacquard. Thom's charm and charisma is infectious.

### **Principal Look - Bohemian charm**

Style: Thom001

Fabric: Crushed velvet, heavy cotton

Colour: Deep blue, Multi stripe red and white

**Blazer:** Jacquard crushed velvet single breasted fitted jacket with

contrasting red satin piping and brass button detail.

Trousers: Jacquard crushed velvet ankle grazing fitted

tailored trousers.

**Top:** Cotton striped long sleeve vintage rugby shirt

Fitted single breasted tailored suit in crushed velvet jacquard

# Thom's Look: Bohemian Charm

Thom has a nonchalant sophistication. Classic tailored suits paired with his grandfather's college vintage rugby shirt makes him effortlessly handsome. His single-breasted fitted jacket features contrasting piping and brass buttons. Ankle-grazing trousers are made in a matching crushed velvet rococo print jacquard. Thom's charm and charisma is infectious.