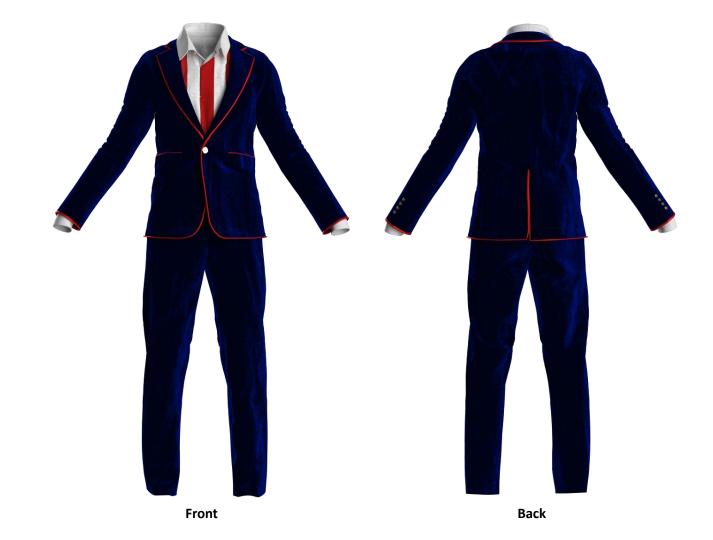

### **Principal Look - Bohemian charm**

Style: Thom001

Fabric: Crushed velvet, heavy cotton

Colour: Deep blue, Multi stripe red and white

**Blazer:** Jacquard crushed velvet single breasted fitted jacket with

contrasting red satin piping and brass button detail.

Trousers: Jacquard crushed velvet ankle grazing fitted

tailored trousers.

**Top:** Cotton striped long sleeve vintage rugby shirt

Fitted single breasted tailored suit in crushed velvet jacquard

# Thom's Look: Bohemian Charm

Thom has a nonchalant sophistication. Classic tailored suits paired with his grandfather's college vintage rugby shirt makes him effortlessly handsome. His single-breasted fitted jacket features contrasting piping and brass buttons. Ankle-grazing trousers are made in a matching crushed velvet rococo print jacquard. Thom's charm and charisma is infectious.