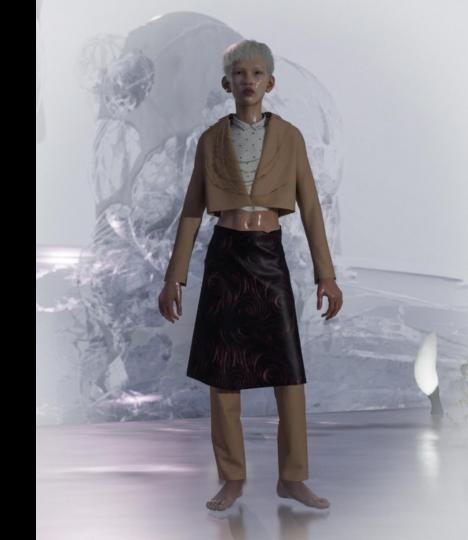

## Hung's Look: Botanical Dandy

Hung's unique style in COLONII is a backdrop of swirling botanical shapes and dandy influences.

His tailored cropped bolero jacket is worn with fitted classic trousers in a camel colour fine wool cashmere.

A natural cream coloured mohair knit bib featuring a short rolled collar and perforated dropped stitch pattern is worn underneath.

Hung expresses himself through his style and love of fashion. He completes his look with a hand painted silk apron skirt featuring a distinctive leather rosette print.

#### **Principal Look - Botanical Dandy**

Style: Hung001

Fabric: Fine wool and cashmere, silk, mohair

Colour: Cream, camel, burgundy

Jacket: Fine wool cashmere mix cropped bolero jacket with

fused collar and gold chains embellishment

**Trousers:** Fine wool cashmere mix tailored fitted trousers

Apron: Silk hand painted aline wrap apron with AI

leather rosette print.

**Top:** Mohair fine knit bib with rolled short collar and

perforated stitch pattern.

Cropped bolero suit jacket adorned with gold strewn chains

Fine knit mohair bib with perforated stitch detail

Hand painted silk apron with AI leather rosette print

Grace's Look:

Ink & Bubblegum

Grace's cool look amplifies her streetwear codes. Her ensemble features a cropped hoodie top with an abstract monster motif print.