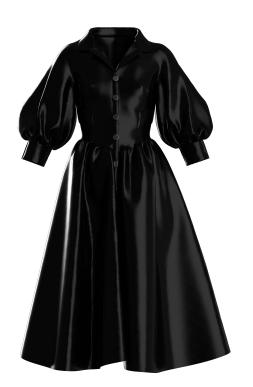

# Änja's Look: *Velocity*

Änja's outfit reflects a blend of sleek and futuristic elements. Wearing a flared dress crafted from a jet black, high gloss latex, the silhouette incorporates cooling air vents under the arm and across the back with open paneling enabling high impact movement and functionality.

Elegant voluminous sleeves with pencil tuck cuff detail coupled with hidden slide slits enhances her look with performance and agility.

## **Principal Look - Velocity**

Style: Anja001 Fabric: Latex Colour: Jet Black

**Dress:** Latex flared dress with velocity air vents in sleeve and open paneling on the back. Front shirt button detail with voluminous sleeves and cuff pencil tuck detail. Side slit for fast and agile movements.

High gloss latex dress with pencil tuck cuff detail

Open back panels and under arm air vents