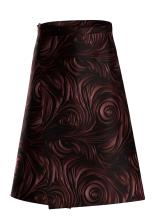

A natural cream coloured mohair knit bib featuring a short rolled collar and perforated dropped stitch pattern is worn underneath.

Hung expresses himself through his style and love of fashion. He completes his look with a hand painted silk apron skirt featuring a distinctive leather rosette print.

**Trousers:** Fine wool cashmere mix tailored fitted trousers

Apron: Silk hand painted aline wrap apron with AI

leather rosette print.

**Top:** Mohair fine knit bib with rolled short collar and

perforated stitch pattern.

Cropped bolero suit jacket adorned with gold strewn chains

Fine knit mohair bib with perforated stitch detail

Hand painted silk apron with AI leather rosette print

Grace's Look:

Ink & Bubblegum

Grace's cool look amplifies her streetwear codes. Her ensemble features a cropped hoodie top with an abstract monster motif print.