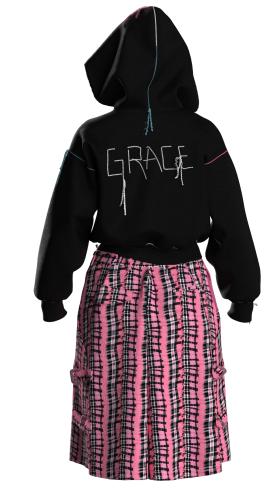

Cropped bolero suit jacket adorned with gold strewn chains

Fine knit mohair bib with perforated stitch detail

Hand painted silk apron with AI leather rosette print

Grace's Look:

Ink & Bubblegum

Grace's cool look amplifies her streetwear codes. Her ensemble features a cropped hoodie top with an abstract monster motif print.

The hoodie is embellished with intricate embroidery stitching. Grace wears wide-leg culottes with a hand-drawn check pattern, offering both a relaxed fit and a sense of adventure. Side-fasten acetate buckles add a functional element to her attire.

#### **Principal Look - Ink and Bubblegum**

Style: Grace001

**Fabric:** Jersey cotton, cotton drill **Colour:** Black, pink and white

**Top:** Cropped hoodie top featuring Colonii 'slimegore' monster motif print. Embellished with embroidery stitch applique ragged thread detail.

**Culottes:** Freehand drawn check drill wide leg culottes with built in under shorts and side fasten acetate

buckles.

Hoodie with AI monster print and stitch applique

Culottes with hand drawn AI check print and acetate side buckles

#### **Grace's Look:**

#### **Ink & Bubblegum**

Grace's cool look amplifies her girl gang attitude with streetwear codes. Her ensemble features a cropped hoodie top with an abstract monster motif print. The hoodie is embellished with intricate embroidery stitching. Grace wears wide-leg culottes with a hand-drawn check pattern, offering both a relaxed fit and a sense of adventure. Side-fasten acetate buckles add a functional element to her attire.