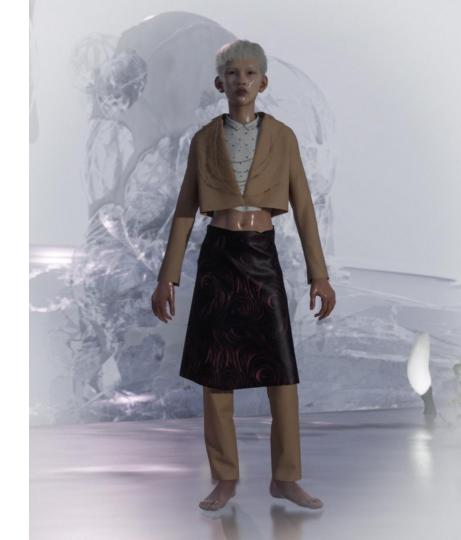

## Hung's Look: Botanical Dandy

Hung's unique style in COLONII is a backdrop of swirling botanical shapes and dandy influences.

His tailored cropped bolero jacket is worn with fitted classic trousers in a camel colour fine wool cashmere.

A natural cream coloured mohair knit bib featuring a short rolled collar and perforated dropped stitch pattern is worn underneath.

Hung expresses himself through his style and love of fashion. He completes his look with a hand painted silk apron skirt featuring a distinctive leather rosette print.

#### **Principal Look - Botanical Dandy**

Style: Hung001

Fabric: Fine wool and cashmere, silk, mohair

Colour: Cream, camel, burgundy

Jacket: Fine wool cashmere mix cropped bolero jacket with

fused collar and gold chains embellishment

**Trousers:** Fine wool cashmere mix tailored fitted trousers

Apron: Silk hand painted aline wrap apron with AI

leather rosette print.

**Top:** Mohair fine knit bib with rolled short collar and

perforated stitch pattern.

Cropped bolero suit jacket adorned with gold strewn chains

Fine knit mohair bib with perforated stitch detail

Hand painted silk apron with AI leather rosette print

Grace's Look:

Ink & Bubblegum

Grace's cool look amplifies her streetwear codes. Her ensemble features a cropped hoodie top with an abstract monster motif print.

#### **Hung's Look:**

#### **Botanical Dandy**

Hung's unique style in COLONII is a backdrop of swirling botanical shapes and dandy influences.
His tailored cropped bolero jacket is worn with fitted classic trousers in a camel colour fine wool cashmere.
A natural cream coloured mohair knit bib featuring a short rolled collar and perforated dropped stitch pattern is worn underneath.
Hung expresses himself through his style and love of fashion. He completes his look with a hand painted silk apron skirt featuring a distinctive leather rosette print.