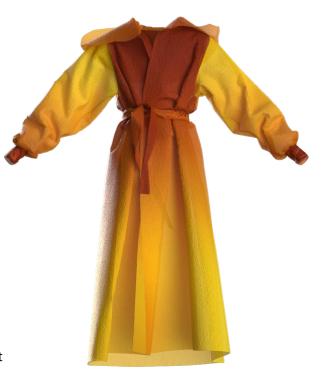

## **LEON**

Leon's Look:

**Silencio** 

Leon is nocturnal by nature and his attire embodies his free and artistic spirit. The focus of his outfit is a full-length, flared hooded raincoat embellished with hand-painted AI gradient colorisation and strapped latex cuffs. Leon wears matching skinny parachute trousers featuring the same gradient colorisation with utility pockets and fastens. His mesh fishnet vest in fine cotton keeps him cool as he moves from club to party.

### **Principal Look - Silencio**

Style: Leon001

**Fabric:** Cotton and vinyl **Colour:** Yellow and Amber

**Coat:** Full length, flared hooded raincoat with hand painted colourisation. Back air vent and self fabric tie

and latex cuffs.

**Trousers:** Parachute skinny trousers with hand painted colourisation and latex cuffs.

**Top:** String mesh fishnet vest top.

Oversized hooded raincoat in sheer vinyl with hand painted AI gradient embellishment

Parachute Trousers in sheer vinyl with utility pockets with hand painted Al gradient embellishment

Mesh fishnet vest