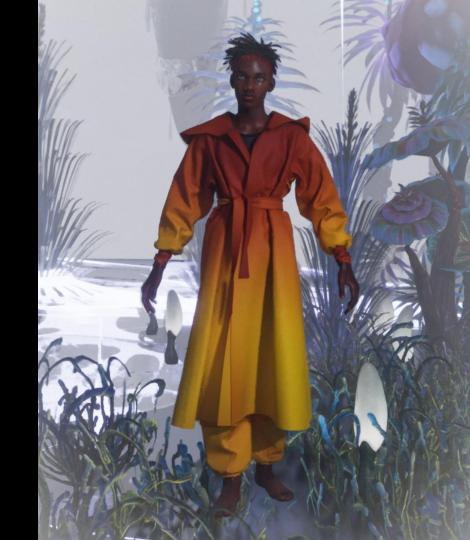

## **LEON**

Leon's Look:

**Silencio** 

Leon is nocturnal by nature and his attire embodies his free and artistic spirit. The focus of his outfit is a full-length, flared hooded raincoat embellished with hand-painted AI gradient colorisation and strapped latex cuffs. Leon wears matching skinny parachute trousers featuring the same gradient colorisation with utility pockets and fastens. His mesh fishnet vest in fine cotton keeps him cool as he moves from club to party.

### **Principal Look - Silencio**

Style: Leon001

**Fabric:** Cotton and vinyl **Colour:** Yellow and Amber

**Coat:** Full length, flared hooded raincoat with hand painted colourisation. Back air vent and self fabric tie

and latex cuffs.

**Trousers:** Parachute skinny trousers with hand painted colourisation and latex cuffs.

**Top:** String mesh fishnet vest top.

Oversized hooded raincoat in sheer vinyl with hand painted AI gradient embellishment

Parachute Trousers in sheer vinyl with utility pockets with hand painted Al gradient embellishment

Mesh fishnet vest

#### Silencio

Leon is nocturnal by nature and his attire embodies his free and artistic spirit. The focus of his outfit is a full-length, flared hooded raincoat embellished with hand-painted colorization and strapped latex cuffs. Leon wears matching skinny parachute trousers featuring the same gradient colorization with utility pockets and fastens. His mesh fishnet vest in fine cotton keeps him cool as he moves from club to club.