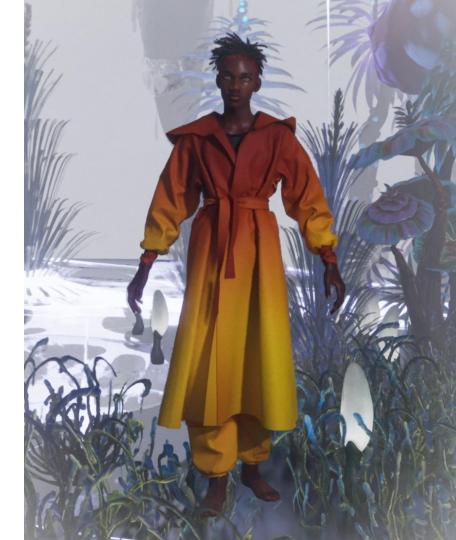

## **LEON**

Leon's Look:

**Silencio** 

Leon is nocturnal by nature and his attire embodies his free and artistic spirit. The focus of his outfit is a full-length, flared hooded raincoat embellished with hand-painted AI gradient colorisation and strapped latex cuffs. Leon wears matching skinny parachute trousers featuring the same gradient colorisation with utility pockets and fastens. His mesh fishnet vest in fine cotton keeps him cool as he moves from club to party.

### **Principal Look - Silencio**

Style: Leon001

**Fabric:** Cotton and vinyl **Colour:** Yellow and Amber

**Coat:** Full length, flared hooded raincoat with hand painted colourisation. Back air vent and self fabric tie

and latex cuffs.

**Trousers:** Parachute skinny trousers with hand painted colourisation and latex cuffs.

**Top:** String mesh fishnet vest top.

Oversized hooded raincoat in sheer vinyl with hand painted AI gradient embellishment

Parachute Trousers in sheer vinyl with utility pockets with hand painted Al gradient embellishment

Mesh fishnet vest

#### Silencio

Leon is nocturnal by nature and his attire embodies his free and artistic spirit. The focus of his outfit is a full-length, flared hooded raincoat embellished with hand-painted colorization and strapped latex cuffs. Leon wears matching skinny parachute trousers featuring the same gradient colorization with utility pockets and fastens. His mesh fishnet vest in fine cotton keeps him cool as he moves from club to club.