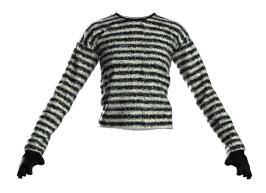

## **FEMI**

Femi's Look:

Gothic Heirloom

Femi's style in COLONII draws inspiration from her brooding angst and obsession with the past. Her outfit is a balance between beautiful vintage hand me downs reworked into edgier youthful silhouettes.

She wears a brushed angora multistripped sweater under a felted wool and lace patchwork gilet. Leather straps, heavy buckles and randomly stitched on silver rings remind us of Femi's arcade antics. A family heirloom lace is layered over a laundered silk satin skirt.

#### **Principal Look - Gothic Heirloom**

Style: Femi001

**Fabric:** Lace, silk satin, felted wool, angora, leather

**Colour:** Monochrome and Black

**Top:** Striped brushed angora sweater

Gilet: Patchwork with lace, felted wool and angora collar with

D ring appliques, leather straps and waist buckle fasten.

Skirt: Laundered silk satin and antique lace double tier skirt

with D ring appliques and raw edging.

Accessories: Leather fingerless gloves with multi buckle detail.

Leather studded multi belts.

Fitted gilet jacket with patchwork panels, leather strapping, buckles and ring appliques

Brushed angora sweater Leather glove accessories

Silk satin and vintage lace tiered skirt with ring appliques and frayed edging