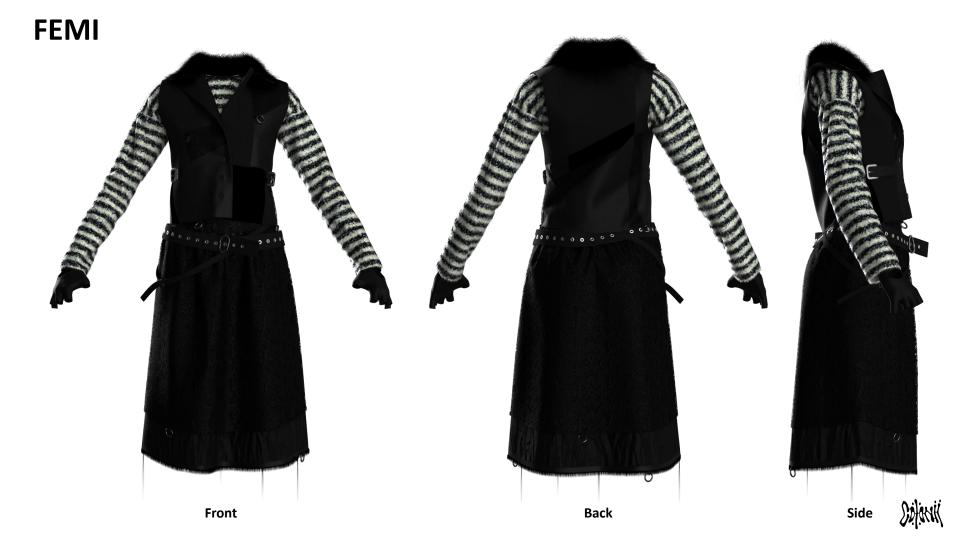

## **FEMI**

Femi's Look:

Gothic Heirloom

Femi's style in COLONII draws inspiration from her brooding angst and obsession with the past. Her outfit is a balance between beautiful vintage hand me downs reworked into edgier youthful silhouettes.

She wears a brushed angora multistripped sweater under a felted wool and lace patchwork gilet. Leather straps, heavy buckles and randomly stitched on silver rings remind us of Femi's arcade antics. A family heirloom lace is layered over a laundered silk satin skirt.

#### **Principal Look - Gothic Heirloom**

Style: Femi001

**Fabric:** Lace, silk satin, felted wool, angora, leather

**Colour:** Monochrome and Black

**Top:** Striped brushed angora sweater

Gilet: Patchwork with lace, felted wool and angora collar with

D ring appliques, leather straps and waist buckle fasten.

Skirt: Laundered silk satin and antique lace double tier skirt

with D ring appliques and raw edging.

Accessories: Leather fingerless gloves with multi buckle detail.

Leather studded multi belts.

Fitted gilet jacket with patchwork panels, leather strapping, buckles and ring appliques

Brushed angora sweater Leather glove accessories

Silk satin and vintage lace tiered skirt with ring appliques and frayed edging