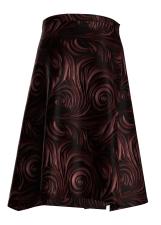

A natural cream coloured mohair knit bib featuring a short rolled collar and perforated dropped stitch pattern is worn underneath.

Hung expresses himself through his style and love of fashion. He completes his look with a hand painted silk apron skirt featuring a distinctive leather rosette print.

**Trousers:** Fine wool cashmere mix tailored fitted trousers

Apron: Silk hand painted aline wrap apron with AI

leather rosette print.

**Top:** Mohair fine knit bib with rolled short collar and

perforated stitch pattern.

Cropped bolero suit jacket adorned with gold strewn chains

Fine knit mohair bib with perforated stitch detail

Hand painted silk apron with AI leather rosette print

Grace's Look:

Ink & Bubblegum

Grace's cool look amplifies her streetwear codes. Her ensemble features a cropped hoodie top with an abstract monster motif print.