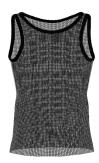

# Änja's Look: *Velocity*

Änja's outfit reflects a blend of sleek and futuristic elements. Wearing a flared dress crafted from a jet black, high gloss latex, the silhouette incorporates cooling air vents under the arm and across the back with open paneling enabling high impact movement and functionality.

Elegant voluminous sleeves with pencil tuck cuff detail coupled with hidden slide slits enhances her look with performance and agility.

## **Principal Look - Velocity**

Style: Anja001 Fabric: Latex Colour: Jet Black

**Dress:** Latex flared dress with velocity air vents in sleeve and open paneling on the back. Front shirt button detail with voluminous sleeves and cuff pencil tuck detail. Side slit for fast and agile movements.

High gloss latex dress with pencil tuck cuff detail

Open back panels and under arm air vents

#### Änja's Look:

#### Velocity

Änja's outfit reflects a blend of sleek and futuristic elements. Wearing a flared dress crafted from a jet black, high gloss latex, the silhouette incorporates cooling air vents under the arm and across the back with open paneling enabling high impact movement and functionality. Elegant voluminous sleeves with pencil tuck cuff detail coupled with hidden slide slits enhances her look with performance and agility.