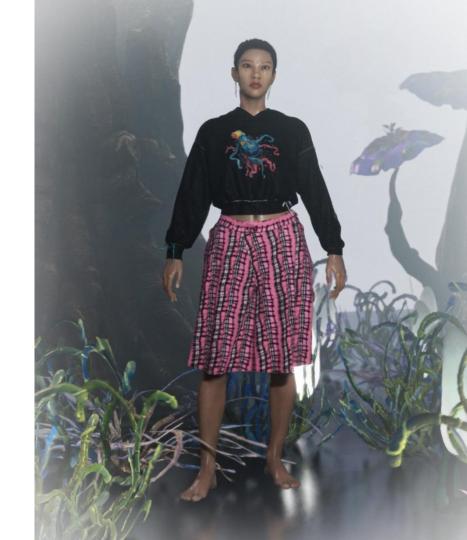

Cropped bolero suit jacket adorned with gold strewn chains

Fine knit mohair bib with perforated stitch detail

Hand painted silk apron with AI leather rosette print

Grace's Look:

Ink & Bubblegum

Grace's cool look amplifies her streetwear codes. Her ensemble features a cropped hoodie top with an abstract monster motif print.

The hoodie is embellished with intricate embroidery stitching. Grace wears wide-leg culottes with a hand-drawn check pattern, offering both a relaxed fit and a sense of adventure. Side-fasten acetate buckles add a functional element to her attire.

#### **Principal Look - Ink and Bubblegum**

Style: Grace001

**Fabric:** Jersey cotton, cotton drill **Colour:** Black, pink and white

**Top:** Cropped hoodie top featuring Colonii 'slimegore' monster motif print. Embellished with embroidery stitch applique ragged thread detail.

**Culottes:** Freehand drawn check drill wide leg culottes with built in under shorts and side fasten acetate

buckles.

Hoodie with AI monster print and stitch applique

Culottes with hand drawn AI check print and acetate side buckles

#### **Grace's Look:**

#### **Ink & Bubblegum**

Grace's cool look amplifies her girl gang attitude with streetwear codes. Her ensemble features a cropped hoodie top with an abstract monster motif print. The hoodie is embellished with intricate embroidery stitching. Grace wears wide-leg culottes with a hand-drawn check pattern, offering both a relaxed fit and a sense of adventure. Side-fasten acetate buckles add a functional element to her attire.