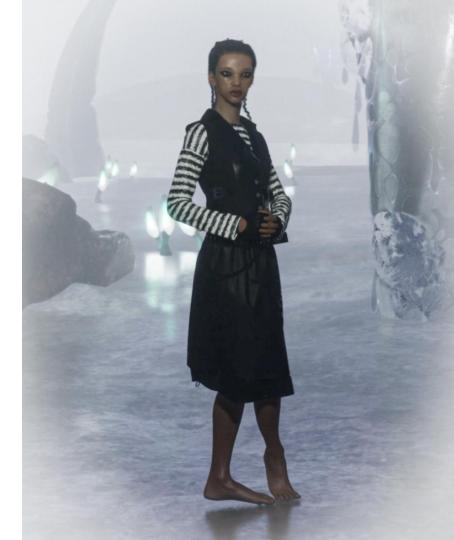

## **FEMI**

Femi's Look:

Gothic Heirloom

Femi's style in COLONII draws inspiration from her brooding angst and obsession with the past. Her outfit is a balance between beautiful vintage hand me downs reworked into edgier youthful silhouettes.

She wears a brushed angora multistripped sweater under a felted wool and lace patchwork gilet. Leather straps, heavy buckles and randomly stitched on silver rings remind us of Femi's arcade antics. A family heirloom lace is layered over a laundered silk satin skirt.

#### **Principal Look - Gothic Heirloom**

Style: Femi001

**Fabric:** Lace, silk satin, felted wool, angora, leather

**Colour:** Monochrome and Black

**Top:** Striped brushed angora sweater

Gilet: Patchwork with lace, felted wool and angora collar with

D ring appliques, leather straps and waist buckle fasten.

Skirt: Laundered silk satin and antique lace double tier skirt

with D ring appliques and raw edging.

Accessories: Leather fingerless gloves with multi buckle detail.

Leather studded multi belts.

Fitted gilet jacket with patchwork panels, leather strapping, buckles and ring appliques

Brushed angora sweater Leather glove accessories

Silk satin and vintage lace tiered skirt with ring appliques and frayed edging

#### Gothic Heirloom

Femi's style in COLONII draws inspiration from her brooding angst and obsession with the past. Her outfit is a balance between beautiful vintage hand me downs reworked into edgier youthful silhouettes. She wears a brushed angora multistripped sweater under a felted wool and lace patchwork gilet. Leather straps, heavy buckles and randomly stitched on silver rings remind us of Femi's arcade antics. A family heirloom lace is layered over a laundered silk satin skirt.