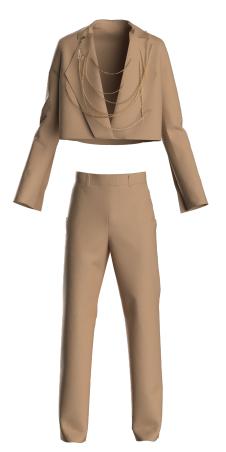

## Hung's Look: Botanical Dandy

Hung's unique style in COLONII is a backdrop of swirling botanical shapes and dandy influences.

His tailored cropped bolero jacket is worn with fitted classic trousers in a camel colour fine wool cashmere.

A natural cream coloured mohair knit bib featuring a short rolled collar and perforated dropped stitch pattern is worn underneath.

Hung expresses himself through his style and love of fashion. He completes his look with a hand painted silk apron skirt featuring a distinctive leather rosette print.

#### **Principal Look - Botanical Dandy**

Style: Hung001

Fabric: Fine wool and cashmere, silk, mohair

Colour: Cream, camel, burgundy

Jacket: Fine wool cashmere mix cropped bolero jacket with

fused collar and gold chains embellishment

**Trousers:** Fine wool cashmere mix tailored fitted trousers

Apron: Silk hand painted aline wrap apron with AI

leather rosette print.

**Top:** Mohair fine knit bib with rolled short collar and

perforated stitch pattern.

Cropped bolero suit jacket adorned with gold strewn chains

Fine knit mohair bib with perforated stitch detail

Hand painted silk apron with AI leather rosette print

Grace's Look:

Ink & Bubblegum

Grace's cool look amplifies her streetwear codes. Her ensemble features a cropped hoodie top with an abstract monster motif print.