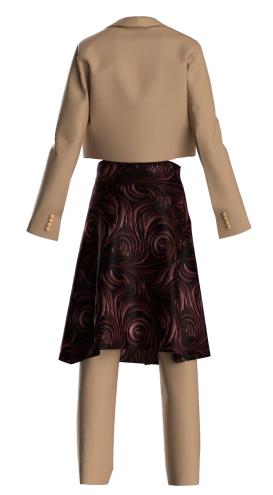

## Hung's Look: Botanical Dandy

Hung's unique style in COLONII is a backdrop of swirling botanical shapes and dandy influences.

His tailored cropped bolero jacket is worn with fitted classic trousers in a camel colour fine wool cashmere.

A natural cream coloured mohair knit bib featuring a short rolled collar and perforated dropped stitch pattern is worn underneath.

Hung expresses himself through his style and love of fashion. He completes his look with a hand painted silk apron skirt featuring a distinctive leather rosette print.

#### **Principal Look - Botanical Dandy**

Style: Hung001

Fabric: Fine wool and cashmere, silk, mohair

Colour: Cream, camel, burgundy

Jacket: Fine wool cashmere mix cropped bolero jacket with

fused collar and gold chains embellishment

**Trousers:** Fine wool cashmere mix tailored fitted trousers

Apron: Silk hand painted aline wrap apron with AI

leather rosette print.

**Top:** Mohair fine knit bib with rolled short collar and

perforated stitch pattern.

Cropped bolero suit jacket adorned with gold strewn chains

Fine knit mohair bib with perforated stitch detail

Hand painted silk apron with AI leather rosette print

Grace's Look:

Ink & Bubblegum

Grace's cool look amplifies her streetwear codes. Her ensemble features a cropped hoodie top with an abstract monster motif print.

#### **Hung's Look:**

#### **Botanical Dandy**

Hung's unique style in COLONII is a backdrop of swirling botanical shapes and dandy influences.
His tailored cropped bolero jacket is worn with fitted classic trousers in a camel colour fine wool cashmere.
A natural cream coloured mohair knit bib featuring a short rolled collar and perforated dropped stitch pattern is worn underneath.
Hung expresses himself through his style and love of fashion. He completes his look with a hand painted silk apron skirt featuring a distinctive leather rosette print.