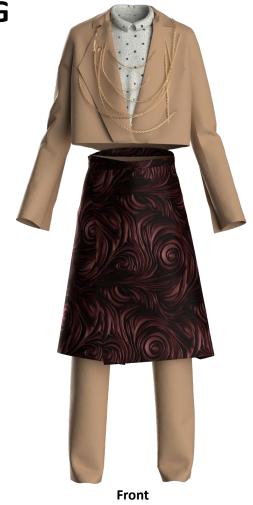

## Hung's Look: Botanical Dandy

Hung's unique style in COLONII is a backdrop of swirling botanical shapes and dandy influences.

His tailored cropped bolero jacket is worn with fitted classic trousers in a camel colour fine wool cashmere.

A natural cream coloured mohair knit bib featuring a short rolled collar and perforated dropped stitch pattern is worn underneath.

Hung expresses himself through his style and love of fashion. He completes his look with a hand painted silk apron skirt featuring a distinctive leather rosette print.

#### **Principal Look - Botanical Dandy**

Style: Hung001

Fabric: Fine wool and cashmere, silk, mohair

Colour: Cream, camel, burgundy

Jacket: Fine wool cashmere mix cropped bolero jacket with

fused collar and gold chains embellishment

**Trousers:** Fine wool cashmere mix tailored fitted trousers

Apron: Silk hand painted aline wrap apron with AI

leather rosette print.

**Top:** Mohair fine knit bib with rolled short collar and

perforated stitch pattern.

Cropped bolero suit jacket adorned with gold strewn chains

Fine knit mohair bib with perforated stitch detail

Hand painted silk apron with AI leather rosette print

Grace's Look:

Ink & Bubblegum

Grace's cool look amplifies her streetwear codes. Her ensemble features a cropped hoodie top with an abstract monster motif print.

#### **Hung's Look:**

#### **Botanical Dandy**

Hung's unique style in COLONII is a backdrop of swirling botanical shapes and dandy influences.
His tailored cropped bolero jacket is worn with fitted classic trousers in a camel colour fine wool cashmere.
A natural cream coloured mohair knit bib featuring a short rolled collar and perforated dropped stitch pattern is worn underneath.
Hung expresses himself through his style and love of fashion. He completes his look with a hand painted silk apron skirt featuring a distinctive leather rosette print.