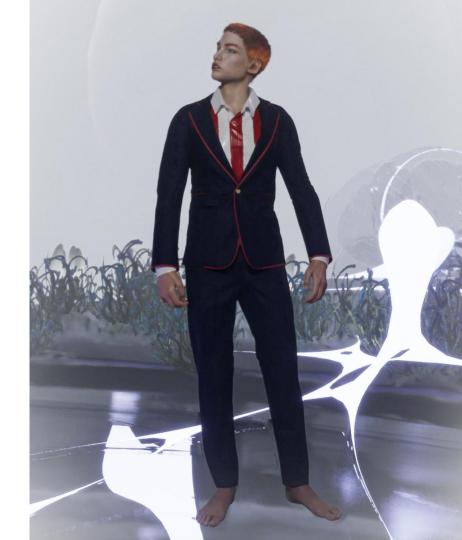

Thom's Look:

Bohemian Charm

Thom has a nonchalant sophistication. Classic tailored suits paired with his grandfather's college vintage rugby shirt makes him effortlessly handsome.

His single-breasted fitted jacket features contrasting piping and brass buttons. Ankle-grazing trousers are made in a matching crushed velvet rococo print jacquard. Thom's charm and charisma is infectious.

### **Principal Look - Bohemian charm**

Style: Thom001

Fabric: Crushed velvet, heavy cotton

Colour: Deep blue, Multi stripe red and white

**Blazer:** Jacquard crushed velvet single breasted fitted jacket with

contrasting red satin piping and brass button detail.

Trousers: Jacquard crushed velvet ankle grazing fitted

tailored trousers.

**Top:** Cotton striped long sleeve vintage rugby shirt

Fitted single breasted tailored suit in crushed velvet jacquard

# Thom's Look: Bohemian Charm

Thom has a nonchalant sophistication. Classic tailored suits paired with his grandfather's college vintage rugby shirt makes him effortlessly handsome. His single-breasted fitted jacket features contrasting piping and brass buttons. Ankle-grazing trousers are made in a matching crushed velvet rococo print jacquard. Thom's charm and charisma is infectious.