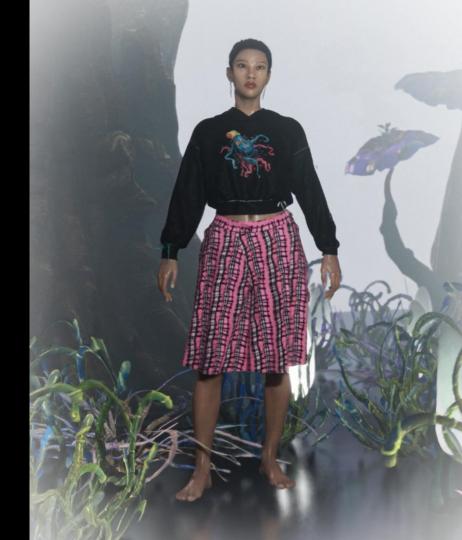

Cropped bolero suit jacket adorned with gold strewn chains

Fine knit mohair bib with perforated stitch detail

Hand painted silk apron with AI leather rosette print

Grace's Look:

Ink & Bubblegum

Grace's cool look amplifies her streetwear codes. Her ensemble features a cropped hoodie top with an abstract monster motif print.

The hoodie is embellished with intricate embroidery stitching. Grace wears wide-leg culottes with a hand-drawn check pattern, offering both a relaxed fit and a sense of adventure. Side-fasten acetate buckles add a functional element to her attire.

#### **Principal Look - Ink and Bubblegum**

Style: Grace001

**Fabric:** Jersey cotton, cotton drill **Colour:** Black, pink and white

**Top:** Cropped hoodie top featuring Colonii 'slimegore' monster motif print. Embellished with embroidery stitch applique ragged thread detail.

**Culottes:** Freehand drawn check drill wide leg culottes with built in under shorts and side fasten acetate

buckles.

Hoodie with AI monster print and stitch applique

Culottes with hand drawn AI check print and acetate side buckles