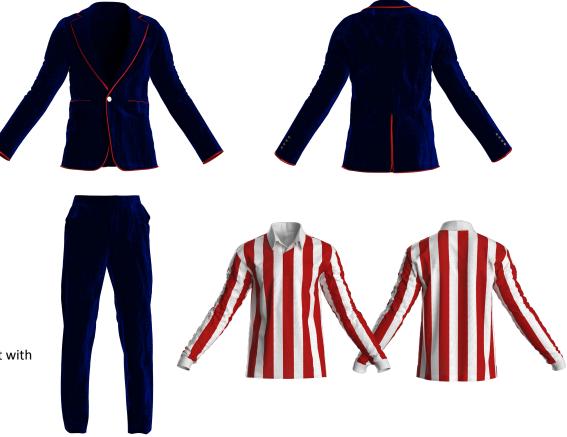

Thom's Look:

Bohemian Charm

Thom has a nonchalant sophistication. Classic tailored suits paired with his grandfather's college vintage rugby shirt makes him effortlessly handsome.

His single-breasted fitted jacket features contrasting piping and brass buttons. Ankle-grazing trousers are made in a matching crushed velvet rococo print jacquard. Thom's charm and charisma is infectious.

### **Principal Look - Bohemian charm**

Style: Thom001

Fabric: Crushed velvet, heavy cotton

Colour: Deep blue, Multi stripe red and white

**Blazer:** Jacquard crushed velvet single breasted fitted jacket with

contrasting red satin piping and brass button detail.

Trousers: Jacquard crushed velvet ankle grazing fitted

tailored trousers.

**Top:** Cotton striped long sleeve vintage rugby shirt

Fitted single breasted tailored suit in crushed velvet jacquard

Vintage look college rugby shirt in heavy cotton

**FEMI** 

# Thom's Look: Bohemian Charm

Thom has a nonchalant sophistication. Classic tailored suits paired with his grandfather's college vintage rugby shirt makes him effortlessly handsome. His single-breasted fitted jacket features contrasting piping and brass buttons. Ankle-grazing trousers are made in a matching crushed velvet rococo print jacquard. Thom's charm and charisma is infectious.