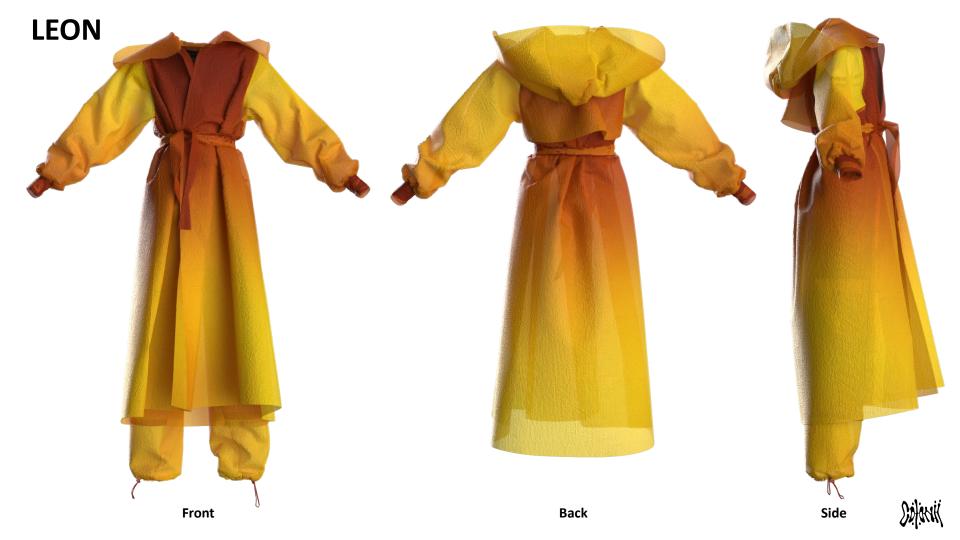

## **LEON**

Leon's Look:

**Silencio** 

Leon is nocturnal by nature and his attire embodies his free and artistic spirit. The focus of his outfit is a full-length, flared hooded raincoat embellished with hand-painted AI gradient colorisation and strapped latex cuffs. Leon wears matching skinny parachute trousers featuring the same gradient colorisation with utility pockets and fastens. His mesh fishnet vest in fine cotton keeps him cool as he moves from club to party.

### **Principal Look - Silencio**

Style: Leon001

**Fabric:** Cotton and vinyl **Colour:** Yellow and Amber

**Coat:** Full length, flared hooded raincoat with hand painted colourisation. Back air vent and self fabric tie

and latex cuffs.

**Trousers:** Parachute skinny trousers with hand painted colourisation and latex cuffs.

**Top:** String mesh fishnet vest top.

Oversized hooded raincoat in sheer vinyl with hand painted AI gradient embellishment

Parachute Trousers in sheer vinyl with utility pockets with hand painted Al gradient embellishment

Mesh fishnet vest